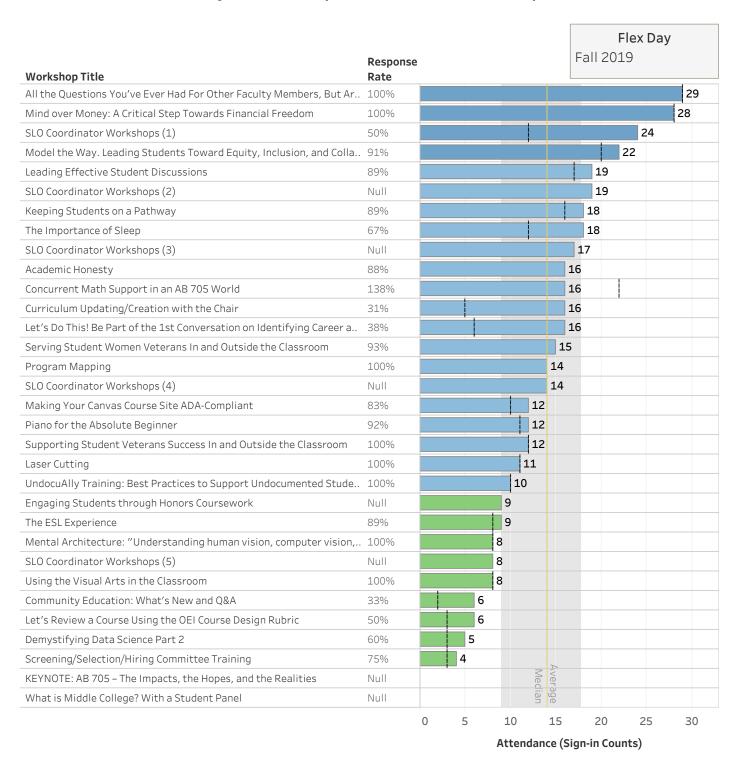

#### LPC Fall 2019 FLEX Day: Workshop Evaluation Results

NOTE: Data will not show if workshops had less than 10 evaluations.

Created: 12/9/19