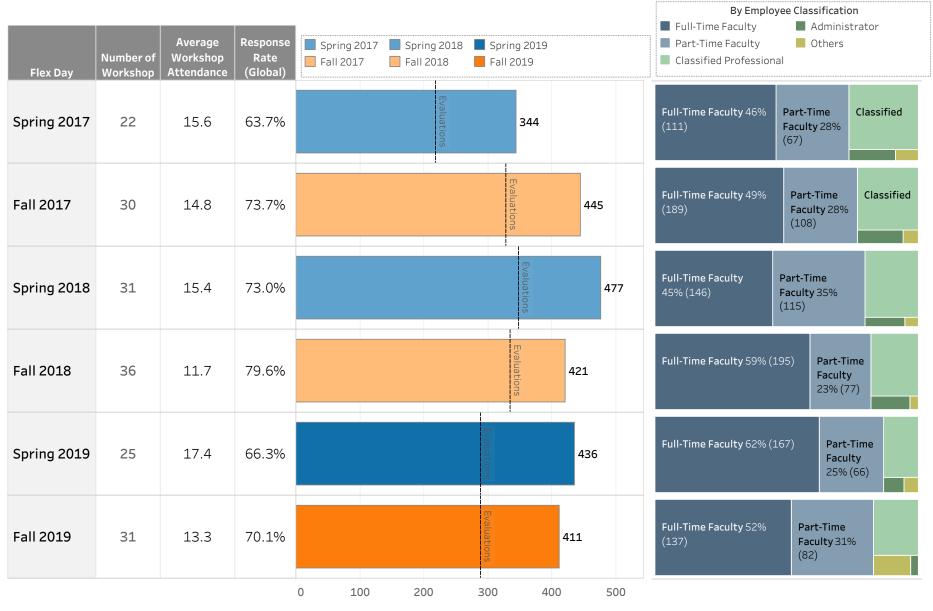

# LPC FLEX Days: Overall Comparison Workshop Attendance and Response Rate

Total Attendance (Attendees x Workshops)

### LPC FLEX Day: Workshop Attendance and Response Rate

Created: 12/9/19

# LPC FLEX Days: Overall Comparison by Employee Classification Workshop Evaluation Responses