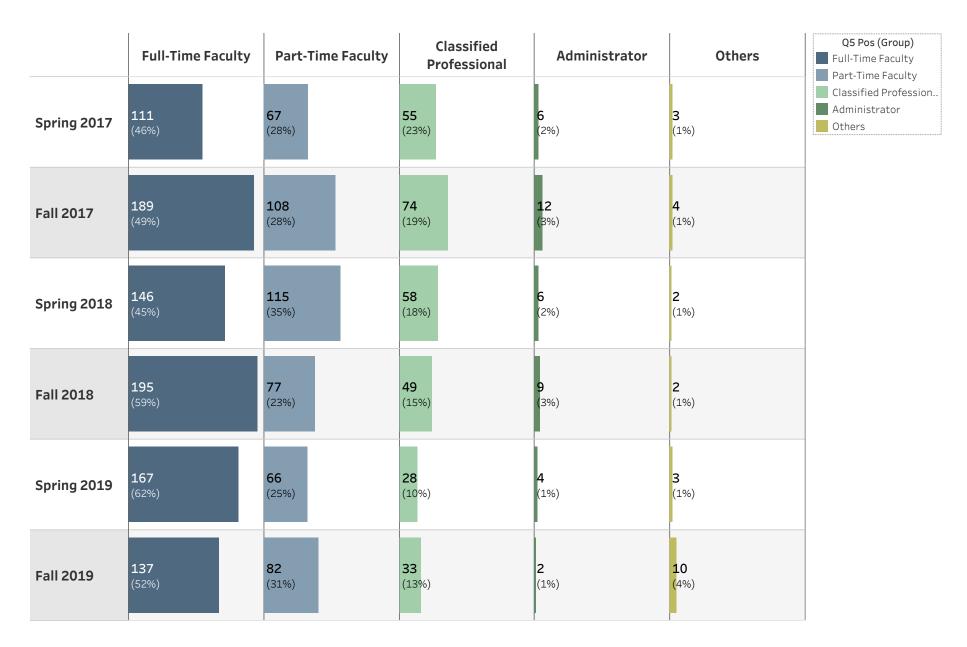

# LPC FLEX Days: Overall Comparison by Employee Classification Workshop Evaluation Responses