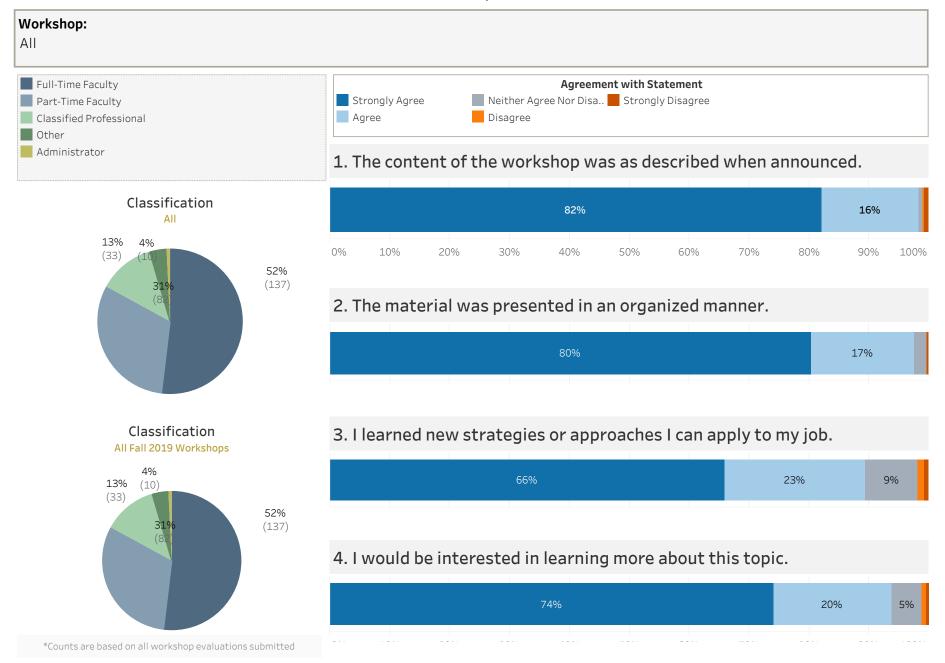

## LPC FLEX Day (All): Workshop Evaluation Results

NOTE: Data will not show if workshops had less than 10 evaluations.

Created: 12/9/19