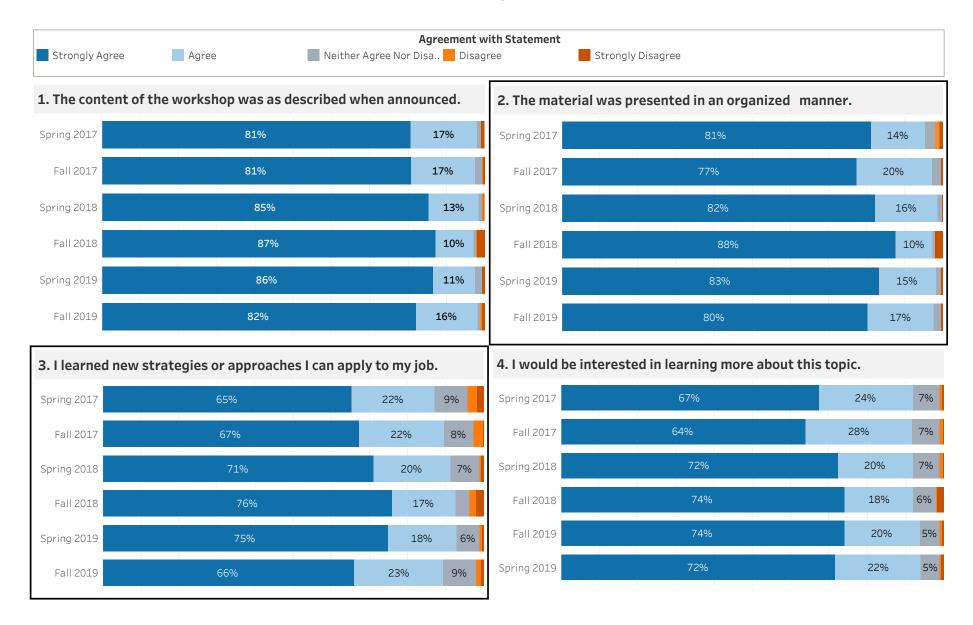

## LPC FLEX Day (All): Workshop Evaluation Results

NOTE: Data will not show if workshops had less than 10 evaluations.

Created: 12/9/19