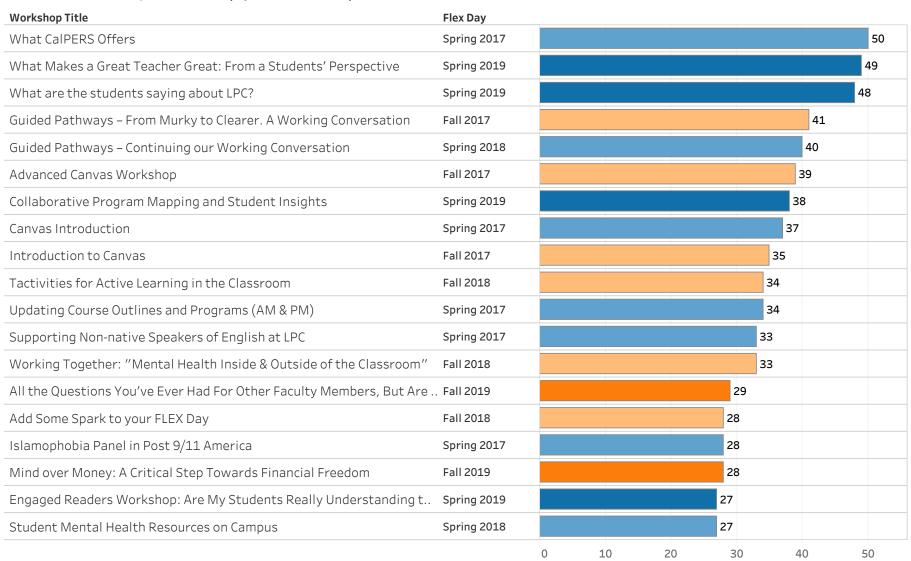

### LPC FLEX Day (AII): TOP 18 Workshops Offered (by Attendance)

#### LPC Flex Day: All

Created: 12/9/19

TOP 18 Workshops Offered (by Attendance)