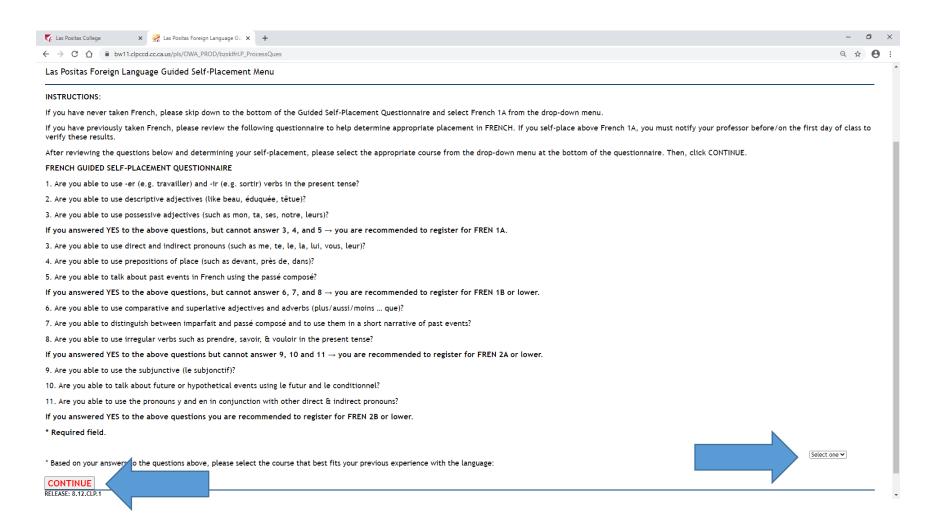

logging into CLASS-Web, your password is your date of birth in six digit format MMDDYY.

HELP EXIT

### **CLASS-Web Login**



RELEASE: 8.8.3

© 2019 Ellucian Company L.P. and its affiliates.

This software contains confidential and proprietary information of Ellucian or its subsidiaries.

Use of this software is limited to Ellucian licensees, and is subject to the terms and conditions of one or more written license agreements between Ellucian and such licensees.

### **Select the Student Services tab**



## Select "Las Positas Foreign Language Guided Self-Placement"



RELEASE: 8.9

## Select Form: "French (1A, 1B, 2A, 2B) Guided Self-Placement"



© 2020 Ellucian Company L.P. and its affiliates.

## Press "Continue"



### Select One - (French 1A, 1B, 2A, or 2B)

### Press "Continue"



### This is your French course placement!

## You can now register for your course online via CLASS-Web.



© 2020 Ellucian Company L.P. and its affiliates.