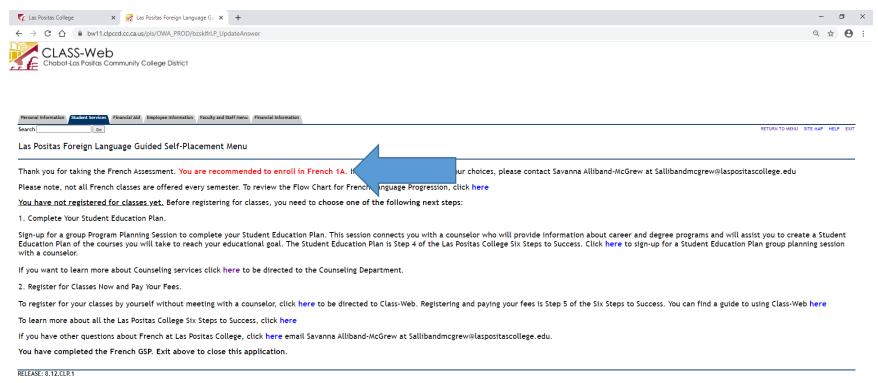

### This is your French course placement!

## You can now register for your course online via CLASS-Web.

© 2020 Ellucian Company L.P. and its affiliates.