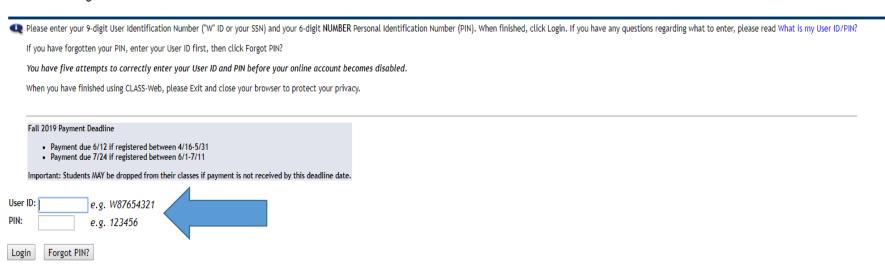

## In the User ID field enter your W# (student identification number)

In the Password field enter your password. If this is your first time logging into CLASS-Web, your password is your date of birth in six digit format MMDDYY.

### **CLASS-Web Login**

RELEASE: 8.8.3

© 2019 Ellucian Company L.P. and its affiliates.

This software contains confidential and proprietary information of Ellucian or its subsidiaries.

Use of this software is limited to Ellucian licensees, and is subject to the terms and conditions of one or more written license agreements between Ellucian and such licensees.