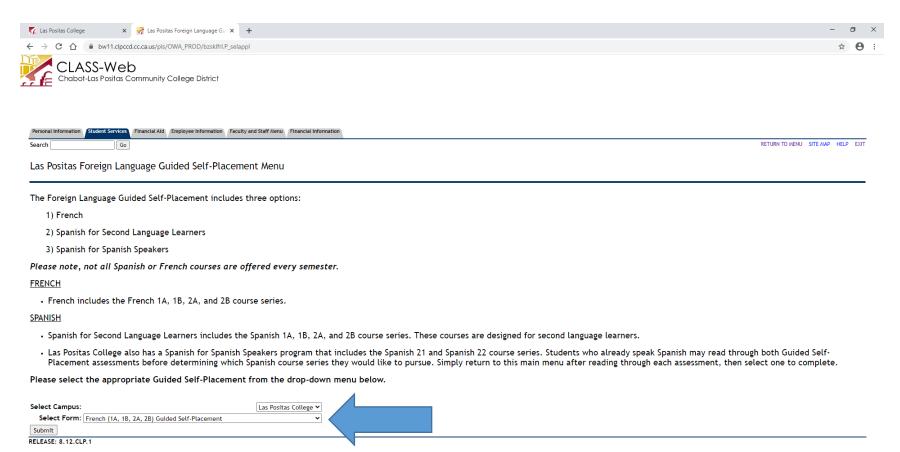

### **Select the Student Services tab**

## Select "Las Positas Foreign Language Guided Self-Placement"

RELEASE: 8.9

## Select Form: "French (1A, 1B, 2A, 2B) Guided Self-Placement"

© 2020 Ellucian Company L.P. and its affiliates.