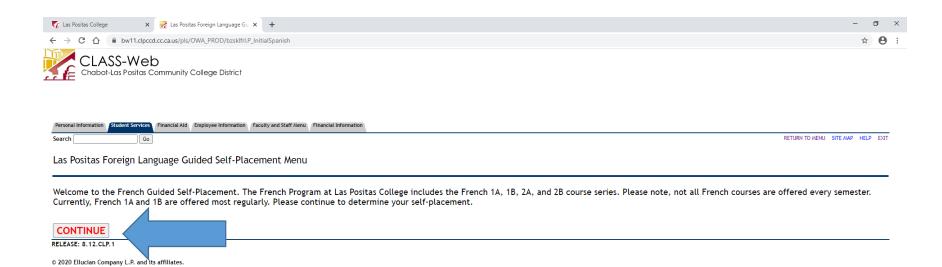

In the Password field enter your password. If this is your first time logging into CLASS-Web, your password is your date of birth in six digit format MMDDYY.

HELP EXIT

### **CLASS-Web Login**



RELEASE: 8.8.3

© 2019 Ellucian Company L.P. and its affiliates.

This software contains confidential and proprietary information of Ellucian or its subsidiaries.

Use of this software is limited to Ellucian licensees, and is subject to the terms and conditions of one or more written license agreements between Ellucian and such licensees.

### **Select the Student Services tab**



## Select "Las Positas Foreign Language Guided Self-Placement"



RELEASE: 8.9

## Select Form: "French (1A, 1B, 2A, 2B) Guided Self-Placement"



© 2020 Ellucian Company L.P. and its affiliates.

## Press "Continue"



### Select One - (French 1A, 1B, 2A, or 2B)

### Press "Continue"



### This is your French course placement!

## You can now register for your course online via CLASS-Web.



© 2020 Ellucian Company L.P. and its affiliates.