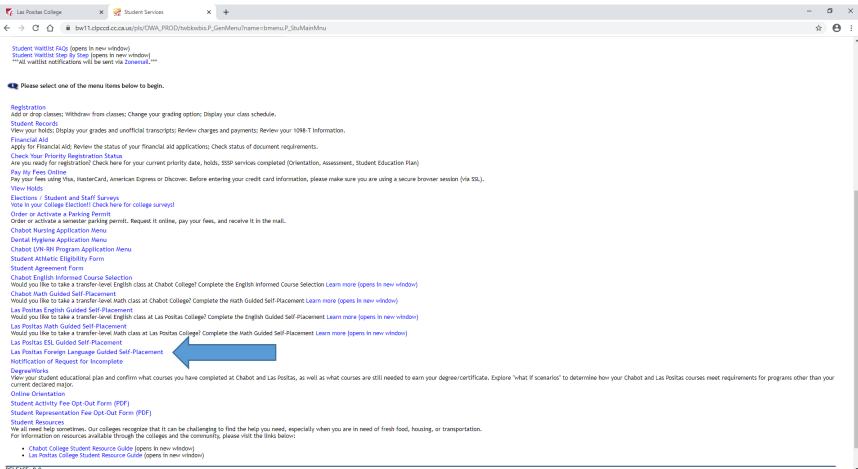

tion.



#### **Voter Registration**



Make Your Voice Heard - Register to Vote!

## In the User ID field enter your W# (student identification number)

In the Password field enter your password. If this is your first time logging into CLASS-Web, your password is your date of birth in six digit format MMDDYY.

HELP EXIT

### **CLASS-Web Login**



RELEASE: 8.8.3

© 2019 Ellucian Company L.P. and its affiliates.

This software contains confidential and proprietary information of Ellucian or its subsidiaries.

Use of this software is limited to Ellucian licensees, and is subject to the terms and conditions of one or more written license agreements between Ellucian and such licensees.

### **Select the Student Services tab**



## Select "Las Positas Foreign Language Guided Self-Placement"



RELEASE: 8.9

## Select Form: "French (1A, 1B, 2A, 2B) Guided Self-Placement"



© 2020 Ellucian Company L.P. and its affiliates.

## Press "Continue"



### Select One - (French 1A, 1B, 2A, or 2B)

### Press "Continue"



### This is your French course placement!

## You can now register for your course online via CLASS-Web.



© 2020 Ellucian Company L.P. and its affiliates.