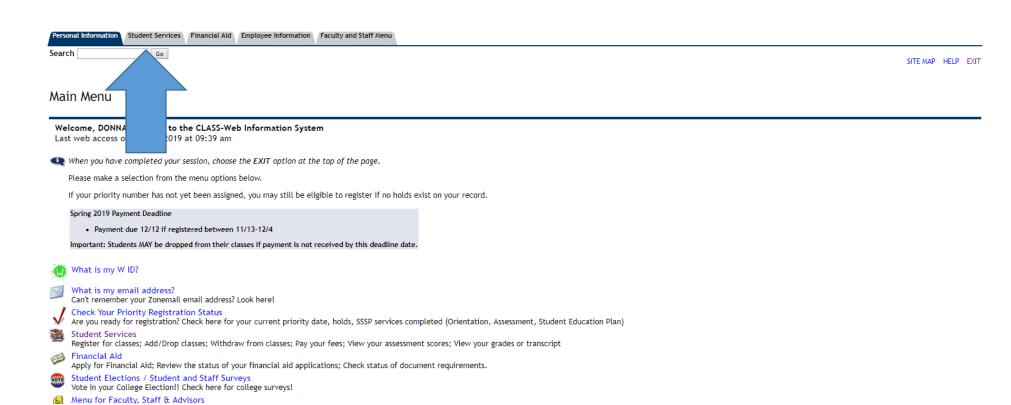

(formerly FACTS). Contact Admissions and Records for more information.



#### **Voter Registration**



Make Your Voice Heard - Register to Vote!

## In the User ID field enter your W# (student identification number)

In the Password field enter your password. If this is your first time logging into CLASS-Web, your password is your date of birth in six digit format MMDDYY.

HELP EXIT

### **CLASS-Web Login**



RELEASE: 8.8.3

© 2019 Ellucian Company L.P. and its affiliates.

This software contains confidential and proprietary information of Ellucian or its subsidiaries.

Use of this software is limited to Ellucian licensees, and is subject to the terms and conditions of one or more written license agreements between Ellucian and such licensees.

### **Select the Student Services tab**



## Select "Las Positas Foreign Language Guided Self-Placement"



RELEASE: 8.9

## Select Form: "French (1A, 1B, 2A, 2B) Guided Self-Placement"



© 2020 Ellucian Company L.P. and its affiliates.

## Press "Continue"



### Select One - (French 1A, 1B, 2A, or 2B)

### Press "Continue"



### This is your French course placement!

## You can now register for your course online via CLASS-Web.



© 2020 Ellucian Company L.P. and its affiliates.