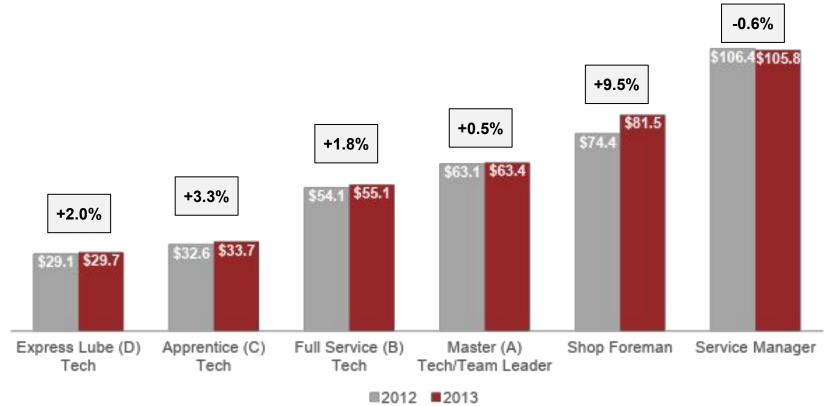

Median Income by Position

(in thousands)

ESiTrends A

Average Income by Position