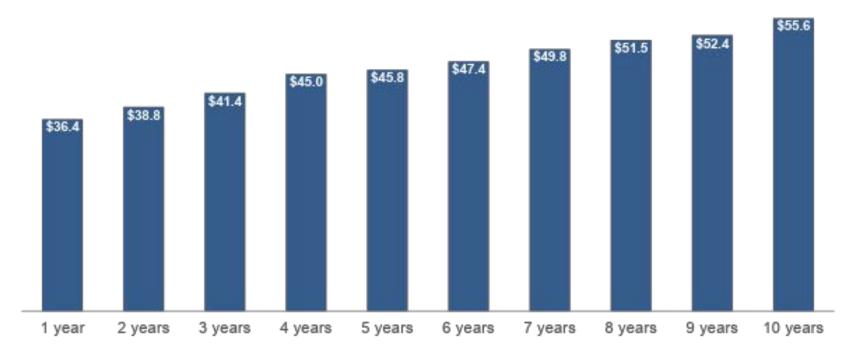

Median Income by Position

(in thousands)



ESiTrends A

Average Income by Position





# Full Service (B) Technician Income Growth

#### Median Income by Tenure





# **Full Service (B) Technician Income Growth**

### Average Income by Tenure





# Service Technician Median Income by Region

| Region             | Express<br>Lube (D)<br>Tech | Apprentice<br>(C) Tech | Full Service<br>(B) Tech | Master (A)<br>Tech/Team<br>Leader | Shop<br>Foreman | Service<br>Manager |
|--------------------|-----------------------------|------------------------|--------------------------|-----------------------------------|-----------------|--------------------|
| All USA            | \$25,996                    | \$31,629               | \$51,205                 | \$59,291                          | \$78,000        | \$96,283           |
| New England        | \$27,107                    | \$31,897               | \$49,820                 | \$58,917