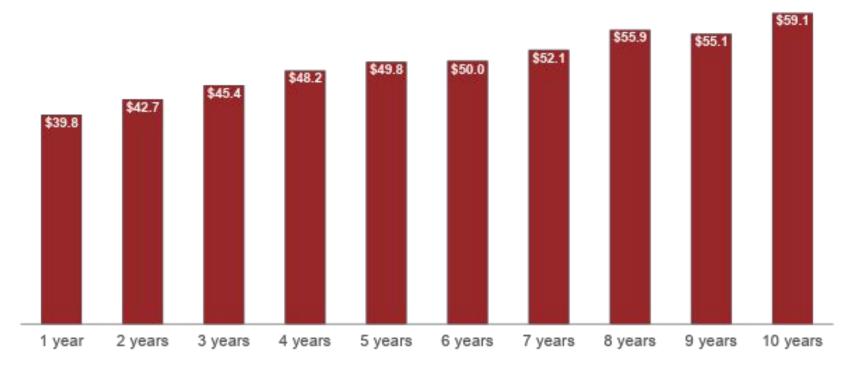

Median Income by Position

(in thousands)



ESiTrends A

Average Income by Position





# Full Service (B) Technician Income Growth

#### Median Income by Tenure





# **Full Service (B) Technician Income Growth**

### Average Income by Tenure





# Service Technician Median Income by Region

| Region             | Express<br>Lube (D)<br>Tech | Apprentice<br>(C) Tech | Full Service<br>(B) Tech | Master (A)<br>Tech/Team<br>Leader | Shop<br>Foreman | Service<br>Manager |
|--------------------|-----------------------------|------------------------|--------------------------|-----------------------------------|-----------------|--------------------|
| All USA            | \$25,996                    | \$31,629               | \$51,205                 | \$59,291                          | \$78,000        | \$96,283           |
| New England        | \$27,107                    | \$31,897               | \$49,820                 | \$58,917                          | \$77,538        | \$95,070           |
| Mid Atlantic       | \$27,87