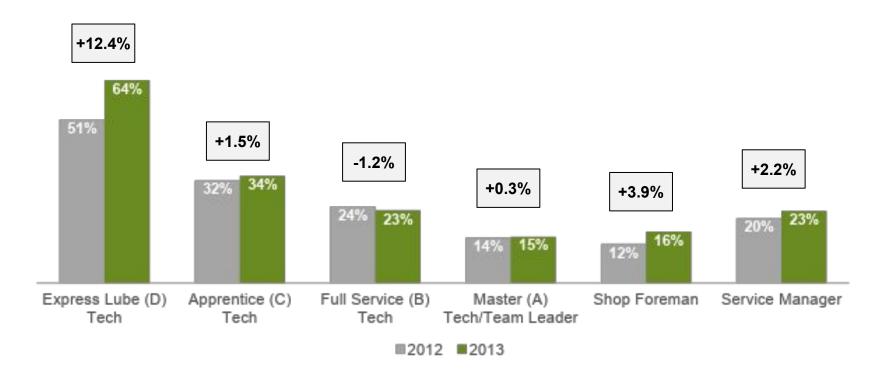

**Turnover by Position** 

**3-year Retention by Position** 

(in thousands)

ESiTrends A