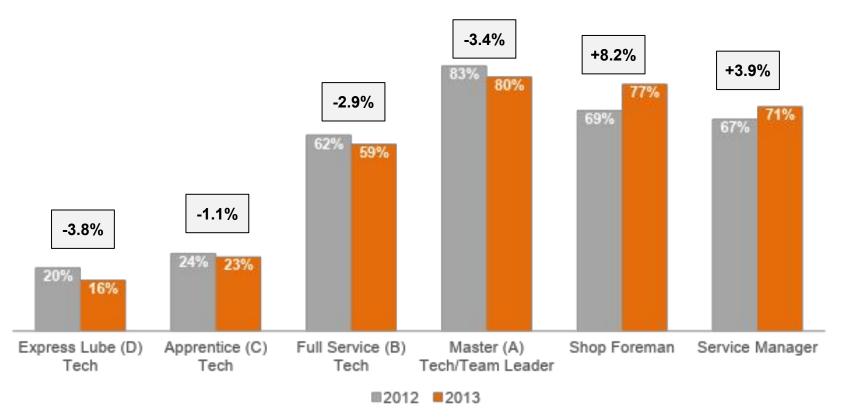

**Turnover by Position** 

**3-year Retention by Position** 

(in thousands)

ESiTrends A