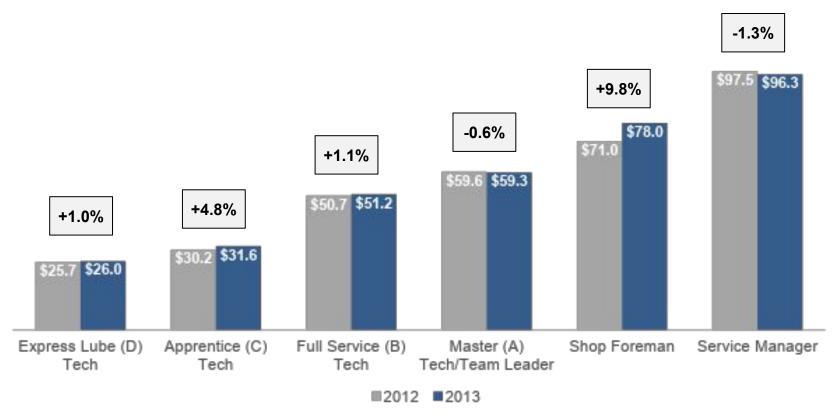

Median Income by Position

(in thousands)

ESiTrends A

Average Income by Position