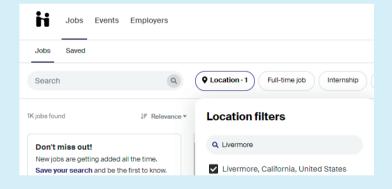

laspositascollege.joinhandshake.com

To find jobs and internships, click on the **Jobs** tab at the top. Use filters to search for "on campus" student positions or jobs/internships in a certain location. Click on the **Events** tab to view upcoming job fairs, informational career panels, and workshops.