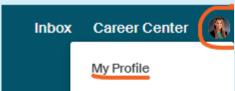

Continue editing your **profile** so that Handshake can message you with jobs that fit your interests.

Forward your Zonemail to your personal email account to receive notifications there.