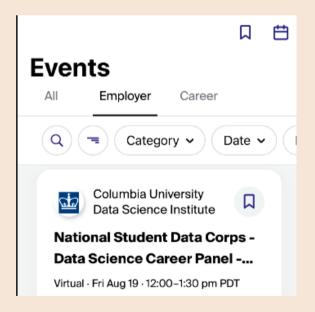

laspositascollege.joinhandshake.com

To find jobs and internships, click on the **Jobs** tab at the top. Use filters to search for "on campus" student positions or jobs/internships in a certain location. Click on the **Events** tab to view upcoming job fairs, informational career panels, and workshops.