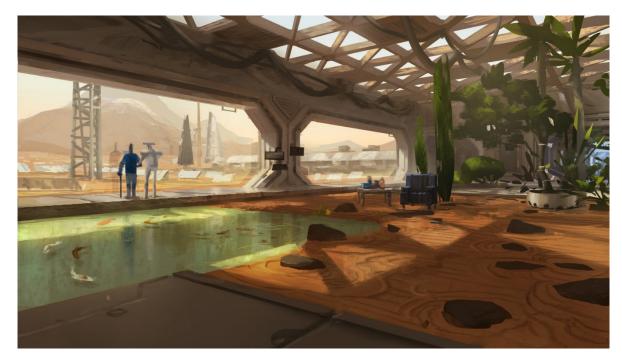

## Mars Station

- In groups you will be creating a proposal for a 500 person space station on Mars.
- Think about how you would design the perfect *utopia*.
- Your proposal must include:
  - Floor plans for the different areas of your station
  - Large sketch of the outside of station
  - Example sketches of interior of station
  - Functional areas for Martian day to day life.
  - Name of your station
- The focus should be on creating an innovative and functional design, not on artistic perfection.