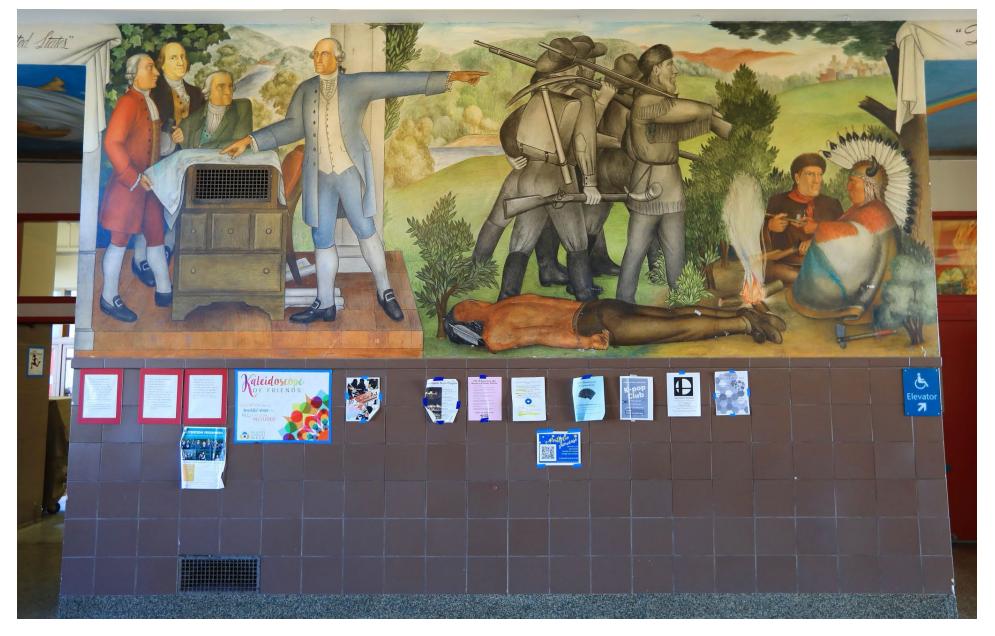

#### Sociology

A section of the mural at George Washington High School in San Francisco, painted by the Russian-American artist Victor Arnautoff,

Welding Technology

Brian Booth Craig