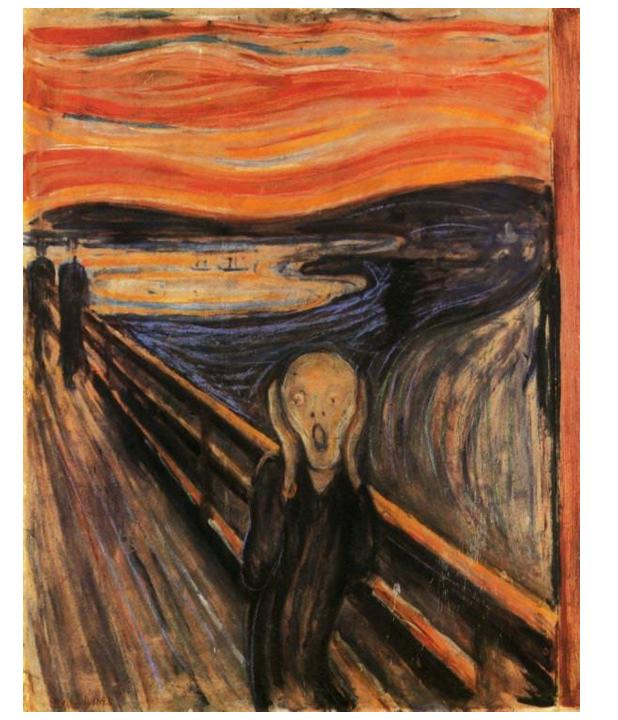

polychromed aluminum, galvanized steel 63 5/8 x 45 7/16 x 30 9/16 inches

Jasper John, Three Flags, 1958.

Psychology

The Scream Edvard Munch 1893