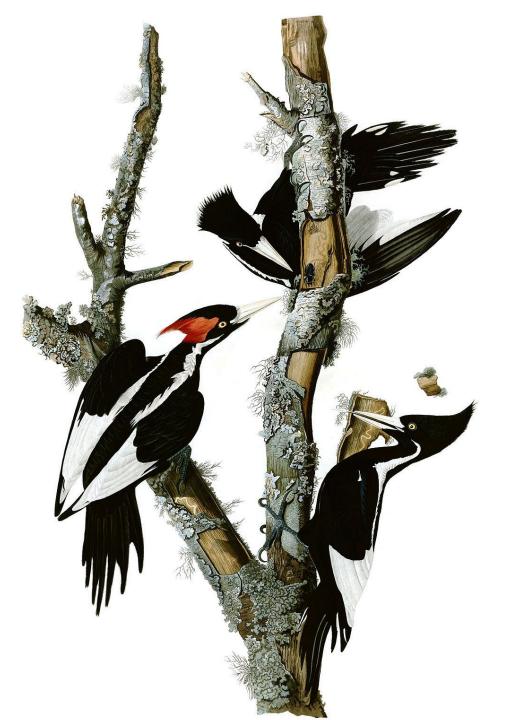

John Audubon The Birds of America, featuring the Extinct ivory-billed woodpecker