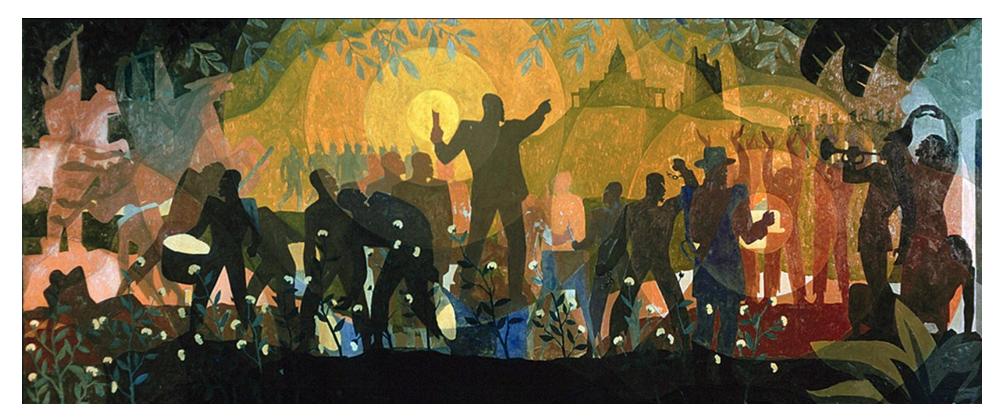

#### Sociology

A section of the mural at George Washington High School in San Francisco, painted by the Russian-American artist Victor Arnautoff,

Welding Technology

Brian Booth Craig