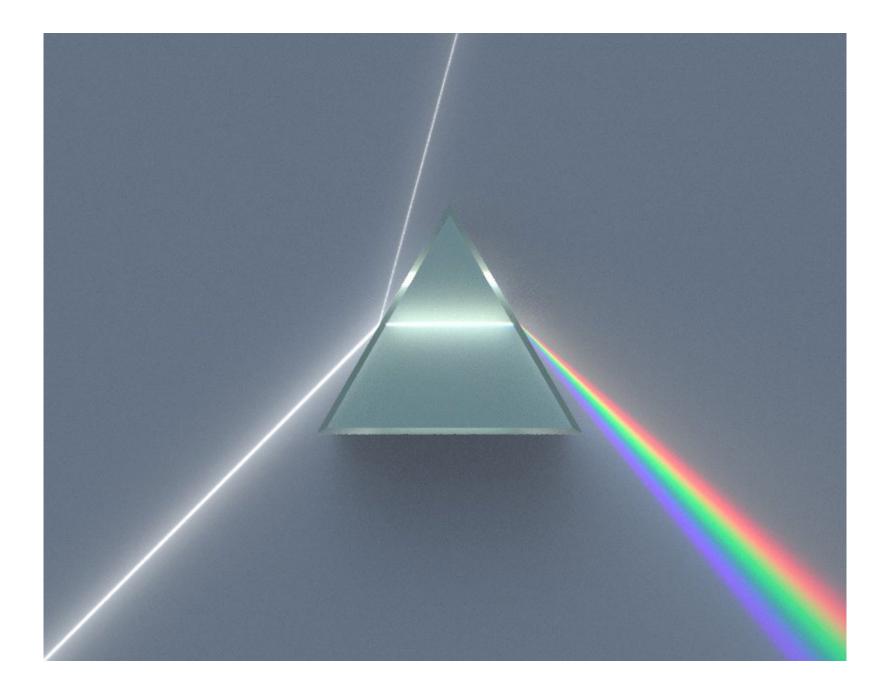

#### Jeff Koons Boquet of Tulips

Science!

Isaac Newton

From Reuters.com

of

Algorithmic art, also known as algorithm art, is art, mostly visual art, of which the design is generated by an algorithm. Algorithmic ar