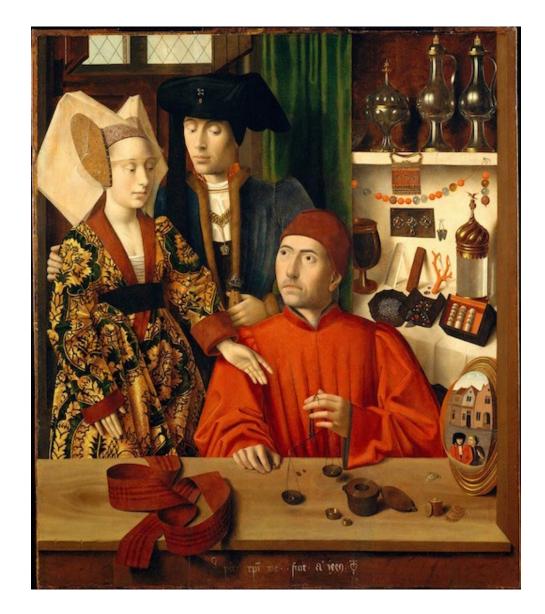

## QUINTEN MASSYS, Money-Changer and His Wife, 1514. Oil on wood, 2' 3 3/4" x 2' 2 3/8". Louvre, Paris.

Petrus Christus, A Goldsmith in his Shop, 1449, oil on oak panel, 39 3/8 x 33 3/4 inches

Last year saw more than \$60 billion in art sales, a 67 percent increase from 2009. According to the 2014 Deloitte Art & Finance Report, 75 percent of art collectors and buyers are purchasing art for collecting purposes but with an investment view — a sizable jump from 53 percent just two years earlier.