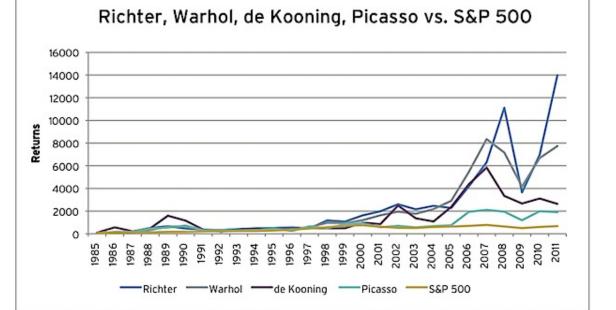

## QUINTEN MASSYS, Money-Changer and His Wife, 1514. Oil on wood, 2' 3 3/4" x 2' 2 3/8". Louvre, Paris.

Petrus Christus, A Goldsmith in his Shop, 1449, oil on oak panel, 39 3/8 x 33 3/4 inches

Last year saw more than \$60 billion in art sales, a 67 percent increase from 2009. According to the 2014 Deloitte Art & Finance Report, 75 percent of art collectors and buyers are purchasing art for collecting purposes but with an investment view — a sizable jump from 53 percent just two years earlier.