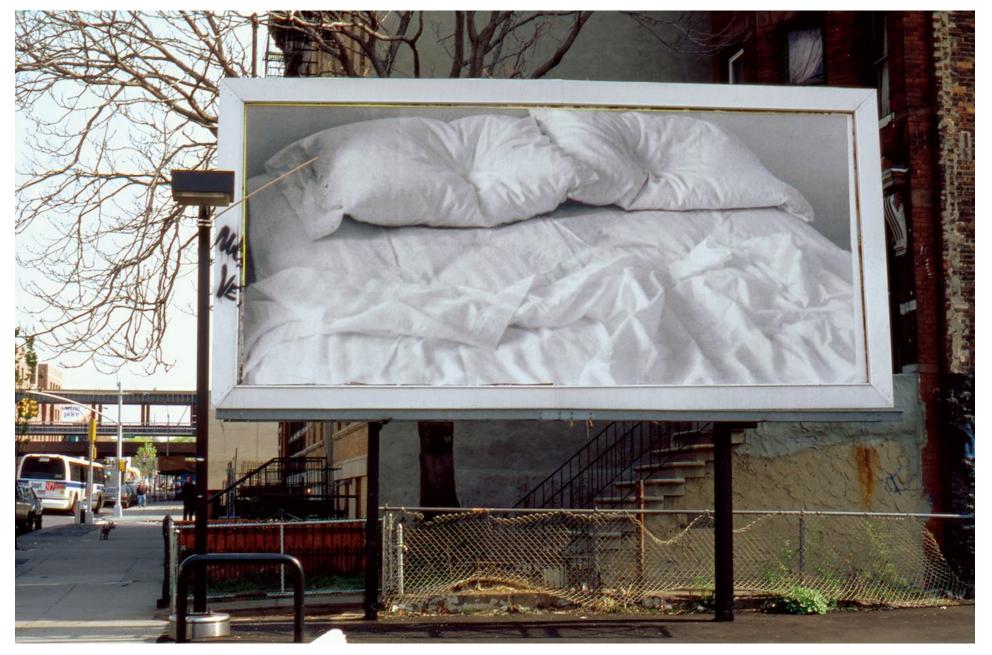

## Norman Rockwell (1894-1978), "Freedom of Speech," 1943. Oil on canvas,

Felix Gonzalez Torres "Untitled" (Billboard Series)

Shepard Fairey