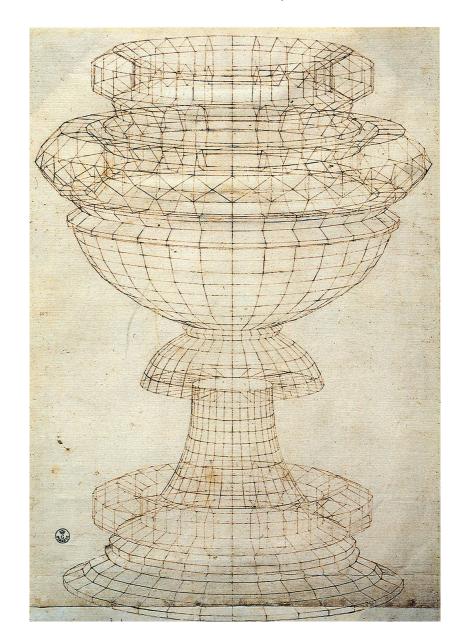

## Wireframe drawing of a vase as a solid of revolution by Paolo Uccello. 15th century

Math

Isometric embedding was fundamental work done by A Beautiful Mind mathematician John Nash, along with Nicolaas Kuiper - and it