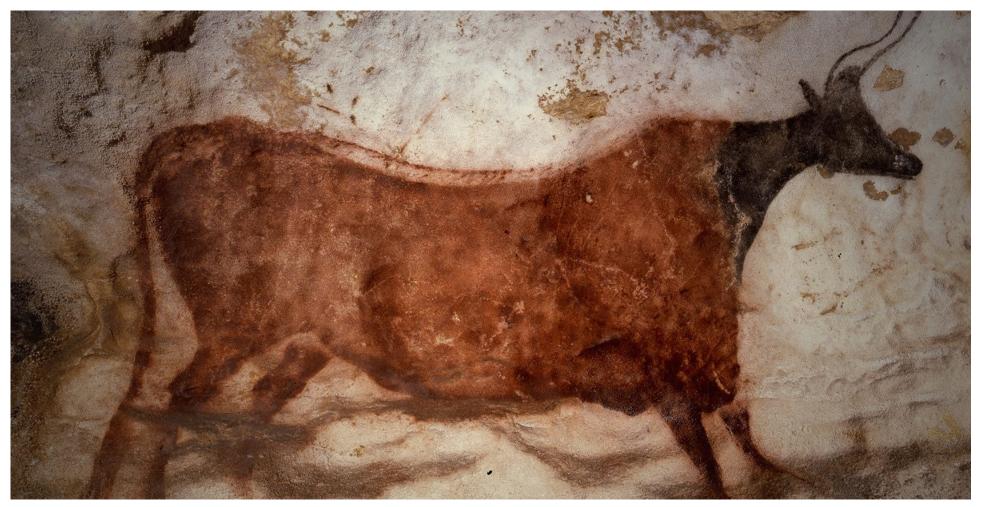

# ARE YOU NOT ENTERTAINED!?!?

Anthropology

Cave painting from Lascuax, France. 19,000 years old

Astronomy

Michael Kagen 2017

Astronomy

A 3D model of Johannes Kepler's diagram of the inner planets, first published in his *Mysterium Cosmographicum* of 1596. At that time six planets were known, and the hypothesis that their orbits were spherical shells nested between the five Platonic solids seemed as reasonable as string theory does now. This model shows polyhedra corresponding to the inner planets: Mercury, Venus, Earth and Mars. Next outwards would be the tetrahedron followed by Jupiter, then a cube and Saturn, the outermost planet known. Biology