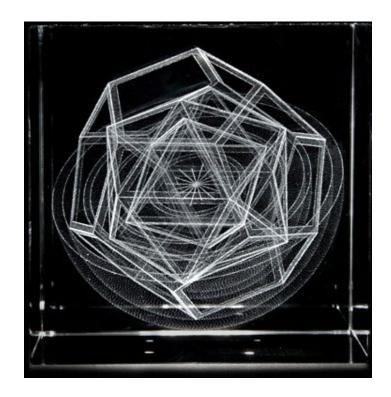

# ARE YOU NOT ENTERTAINED!?!?

Anthropology

Cave painting from Lascuax, France. 19,000 years old

Astronomy

Michael Kagen 2017

Astronomy

A 3D model of Johannes Kepler's diagram of the inner planets, first published in his *Mysterium Cosmographicum* of 1596. At that time six planets were known, and the hypothesis that their orbits were spherical shells nested between the five Platonic solids seemed as reasonable as string theory does now. This model shows polyhedra corresponding to the inner planets: Mercury, Venus, Earth and Mars. Next outwards would be the tetrahedron followed by Jupiter, then a cube and Saturn, the outermost planet known. Biology