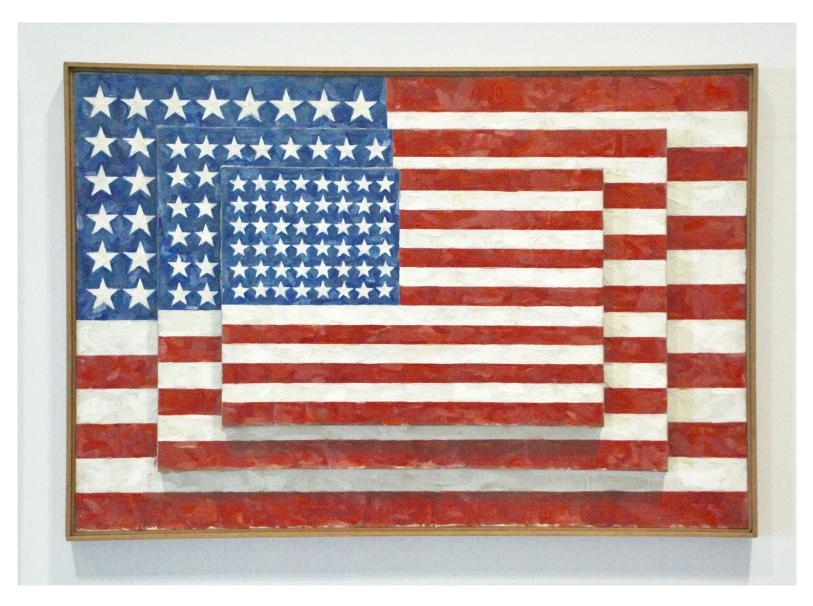

polychromed aluminum, galvanized steel 63 5/8 x 45 7/16 x 30 9/16 inches

Jasper John, Three Flags, 1958.

Psychology

The Scream Edvard Munch 1893