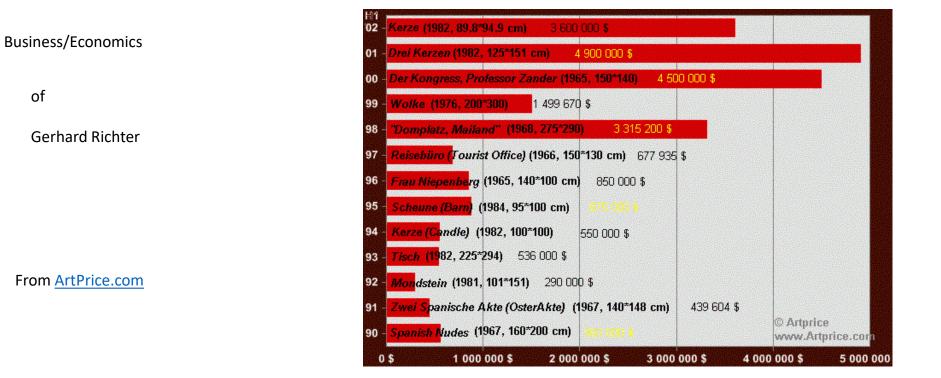

## QUINTEN MASSYS, Money-Changer and His Wife, 1514. Oil on wood, 2' 3 3/4" x 2' 2 3/8". Louvre, Paris.

Petrus Christus, A Goldsmith in his Shop, 1449, oil on oak panel, 39 3/8 x 33 3/4 inches

Last year saw more than \$60 billion in art sales, a 67 percent increase from 2009. According to the 2014 Deloitte Art & Finance Report, 75 percent of art collectors and buyers are purchasing art for collecting purposes but with an investment view — a sizable jump from 53 percent just two years earlier.