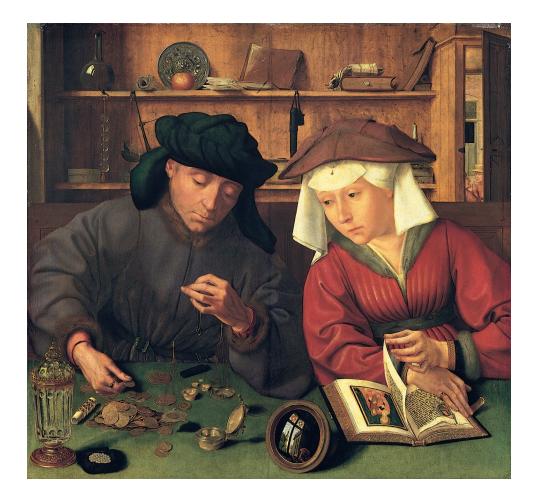

## QUINTEN MASSYS, Money-Changer and His Wife, 1514. Oil on wood, 2' 3 3/4" x 2' 2 3/8". Louvre, Paris.

Petrus Christus, A Goldsmith in his Shop, 1449, oil on oak panel, 39 3/8 x 33 3/4 inches

Last year saw more than \$60 billion in art sales, a 67 percent increase from 2009. According to the 2014 Deloitte Art & Finance Report, 75 percent of art collectors and buyers are purchasing art for collecting purposes but with an investment view — a sizable jump from 53 percent just two years earlier.