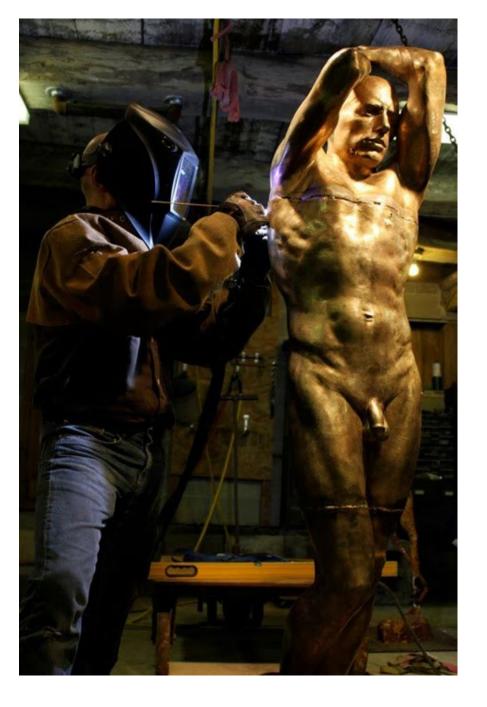

#### Sociology

A section of the mural at George Washington High School in San Francisco, painted by the Russian-American artist Victor Arnautoff,

Welding Technology

Brian Booth Craig