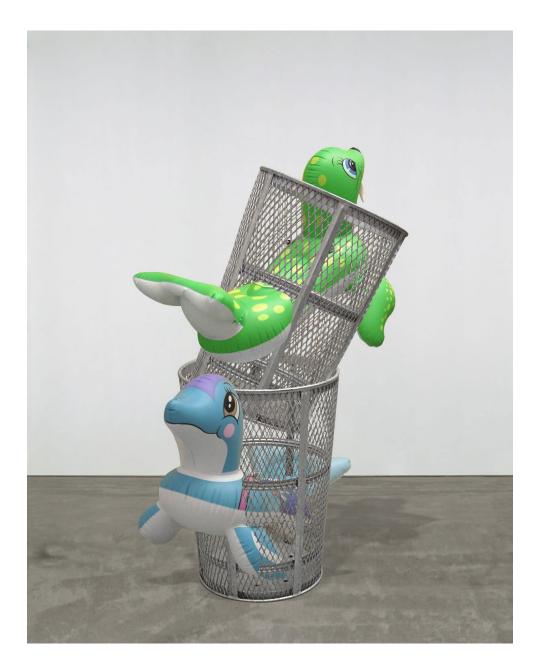

#### Linear Perspective is based on Euclidean Geometry

Aaron Douglas "Aspects of Negro Life: From Slavery Through Reconstruction"

Music

Philosophy

Auguste Rodin "The Thinker"

Jeff Koons, Seal Walrus (Trashcans), 2003