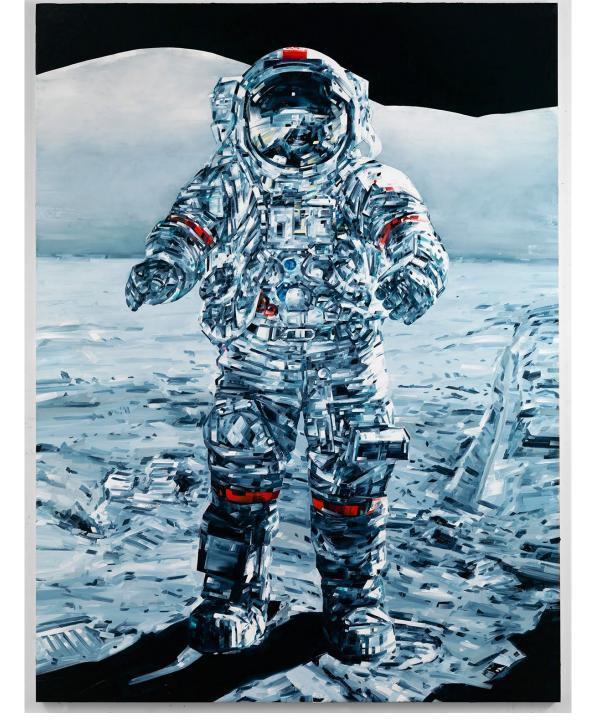

## Mars Station

- In groups you will be creating a proposal for a 500 person space station on Mars.
- Think about how you would design the perfect *utopia*.
- Your proposal must include:
  - Floor plans for the different areas of your station
  - Large sketch of the outside of station
  - Example sketches of interior of station
  - Functional areas for Martian day to day life.
  - Name of your station
- The focus should be on creating an innovative and functional design, not on artistic perfection.